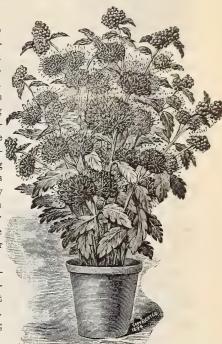

ty yet raised. 60 cents per dozen; \$5.00 per 100.

#### Crotons.

We offer 10 choice varieties in good young plants. \$10.00 per 100; set of 10 for \$1.50.

#### Cissus Discolor.

Strong 2 inch pots of this beautiful climber. \$1.00 per dozen; \$8.00 per 100.

#### Clerodendron Balfouri.

Strong 2 inch pots. 75 cents per dozen; \$6 00 per 100.

#### Caryopteris

Mastacanthus.

A handsome, halfhardy perennial plant recently introduced from China. It is of a vigorous growth, producing flowers in great profusion the whole length of its branches, even young plants in small pots flowering freely The color is a rich lavender, or sky blue. A valuable plant either for bedding or pot cul ture, blooming continuously from midsummer until cut by frost in the field. \$1.00 per dozen; \$8.00 per 100.



CARYOPTERIS MASTACANTHUS.



CYPERUS ALTERNIFOLIUS GRACILIS.

#### Cyperus Alternifolia Gracilis.

A pretty new variety of Cyperus with graceful narrow foliage, entirely distinct, which is certain to become very popular. 2½ inch pots, \$1.00 per dozen; \$8.00 per 100.

# CHRYSANTHEMUMS. VARIETIES OF SPECIAL MERIT.

| Ada Spaulding. Habit most sturdy and robust;                                                                                                    | er  | 100 |
|-------------------------------------------------------------------------------------------------------------------------------------------------|-----|-----|
| color distinct, the lower half of the flower being a rich, deep pink, shading to purest pearl white                                             | \$4 | 00  |
|